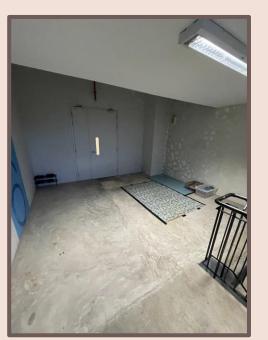

| Staircase 2 – Firestop Lobby                            |
|         |                 | 7<br>(Female)             | Staircase 3                                             |
| SIT@TP  | 1               | 2                         | Staircase 2 – Firestop Lobby                            |
| SIT@RP  | 1               | 1                         | Locker room                                             |



# SIT DOVER

UNISEX

NEAREST MOSQUES:

- MASJID DARUSSALAM
- MASJID HANG JEBAT
- Masjid Tentera Diraja





Level B1 Below PlayLab grass patch



NEAREST MOSQUE: MASJID DARUSSALAM •



Society's Room





MALE (6-1)





Level 6 Staircase 2 - Near student services

#### NEAREST MOSQUE:

• MASJID DARUSSALAM



#### NEAREST MOSQUE:

Masjid Darussalam

SITO SP

FEMALE (6-2)





Level 6 Staircase 2 - Near student services



#### NEAREST MOSQUE: • MASJID AL-MUTTAQIN

## SIT ONYP MALE (7-1)





#### Level 7 Firestop Lobby Staircase 2



#### NEAREST MOSQUE:

• MASJID AL-MUTTAQIN

## SIT ONYP FEMALE (7-2)





Level 7 Staircase 3



NEAREST MOSQUES:

- MASJID DARUL GHUFRAN
- Masjid Alkaff Kampung melayu





Level 2 Firefighting Lobby Staircase 2



#### NEAREST MOSQUE:

• MASJID AN-NUR

# SIT OR RP UNISEX





Level 1 Locker Room

### DO'S AND DON'T OF OUR MUSOLLAHS

- Maintain the cleanliness in musollahs
- Fold the items back after using
- Be mindful of others wanting to use the musollah for prayer

- Don't eat or drink at the musollah area
  - Do not litter

## THANK YOU