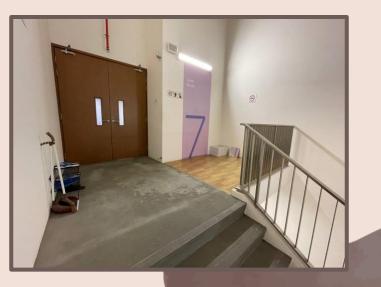

## SIT ONYP FEMALE (7-2)

Level 7 Staircase 3

NEAREST MOSQUES:

- MASJID DARUL GHUFRAN
- Masjid Alkaff Kampung melayu

Level 2 Firefighting Lobby Staircase 2