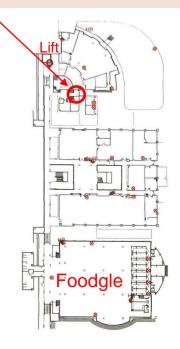

# SIT DOVER

UNISEX

NEAREST MOSQUES:

- MASJID DARUSSALAM
- MASJID HANG JEBAT
- Masjid Tentera Diraja

Level B1 Below PlayLab grass patch

NEAREST MOSQUE: MASJID DARUSSALAM •

Society's Room

MALE (6-1)