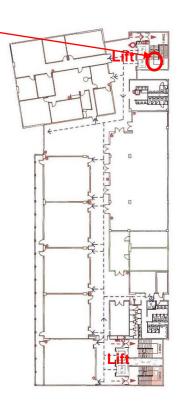

## SIT ONYP MALE (7-1)

#### Level 7 Firestop Lobby Staircase 2

## SIT ONYP FEMALE (7-2)

Level 7 Staircase 3

NEAREST MOSQUES:

- MASJID DARUL GHUFRAN
- Masjid Alkaff Kampung melayu

Level 2 Firefighting Lobby Staircase 2