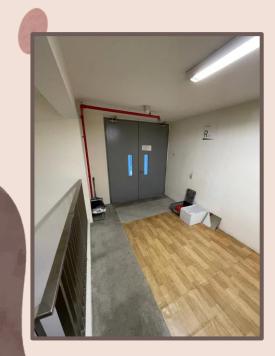

|
|         |                 | 7<br>(Female)             | Staircase 3                                             |
| SIT@TP  | 1               | 2                         | Staircase 2 – Firestop Lobby                            |
| SIT@RP  | 1               | 1                         | Locker room                                             |



# SIT DOVER

UNISEX

NEAREST MOSQUES:

- MASJID DARUSSALAM
- MASJID HANG JEBAT
- Masjid Tentera Diraja





Level B1 Below PlayLab grass patch



NEAREST MOSQUE: MASJID DARUSSALAM •



Society's Room





MALE (6-1)





Level 6 Staircase 2 - Near student services

#### NEAREST MOSQUE:

• MASJID DARUSSALAM



#### NEAREST MOSQUE:

Masjid Darussalam

SITO SP

FEMALE (6-2)





Level 6 Staircase 2 - Near student services



#### NEAREST MOSQUE: • MASJID AL-MUTTAQIN

## SIT ONYP MALE (7-1)





#### Level 7 Firestop Lobby Staircase 2



#### NEAREST MOSQUE:

• MASJID AL-MUTTAQIN

## SIT ONYP FEMALE (7-2)





Level 7 Staircase 3



NEAREST MOSQUES:

- MASJID DARUL GHUFRAN
- Masjid Alkaff Kampung melayu





Level 2 Firefighting Lobby Staircase 2



#### NEAREST MOSQUE:

• MASJID AN-NUR

# SIT OR RP UNISEX





Level 1 Locker Room

### DO'S AND DON'T OF OUR MUSOLLAHS

- Maintain the cleanliness in musollahs
- Fold the items back after using
- Be mindful of others wanting to use the musollah for prayer

- Don't eat or drink at the musollah area
  - Do not litter

## THANK YOU