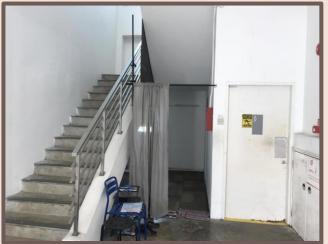

# SIT DOVER

UNISEX

NEAREST MOSQUES:

- MASJID DARUSSALAM
- MASJID HANG JEBAT
- Masjid Tentera Diraja

Level B1 Below PlayLab grass patch

NEAREST MOSQUE: MASJID DARUSSALAM •

Society's Room

MALE (6-1)