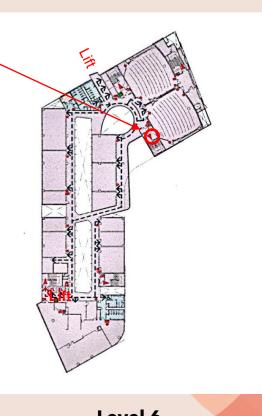

| Staircase 2 – Firestop Lobby                            |
|         |                 | 7<br>(Female)             | Staircase 3                                             |
| SIT@TP  | 1               | 2                         | Staircase 2 – Firestop Lobby                            |
| SIT@RP  | 1               | 1                         | Locker room                                             |



# SIT DOVER

UNISEX

NEAREST MOSQUES:

- MASJID DARUSSALAM
- MASJID HANG JEBAT
- Masjid Tentera Diraja





Level B1 Below PlayLab grass patch



NEAREST MOSQUE: MASJID DARUSSALAM •



Society's Room





MALE (6-1)





Level 6 Staircase 2 - Near student services

#### NEAREST MOSQUE:

• MASJID DARUSSALAM



#### NEAREST MOSQUE:

Masjid Darussalam

SITO SP

FEMALE (6-2)





Level 6 Staircase 2 - Near student services



#### NEAREST MOSQUE: • MASJID AL-MUTTAQIN

## SIT ONYP MALE (7-1)





#### Level 7 Firestop Lobby Staircase 2



#### NEAREST MOSQUE:

• MASJID AL-MUTTAQIN

## SIT ONYP FEMALE (7-2)





Level 7 Staircase 3



NEAREST MOSQUES:

- MASJID DARUL GHUFRAN
- Masjid Alkaff Kampung melayu





Level 2 Firefighting Lobby Staircase 2



#### NEAREST MOSQUE:

• MASJID AN-NUR

# SIT OR RP UNISEX





Level 1 Locker Room

### DO'S AND DON'T OF OUR MUSOLLAHS

- Maintain the cleanliness in musollahs
- Fold the items back after using
- Be mindful of others wanting to use the musollah for prayer

- Don't eat or drink at the musollah area
  - Do not litter

## THANK YOU