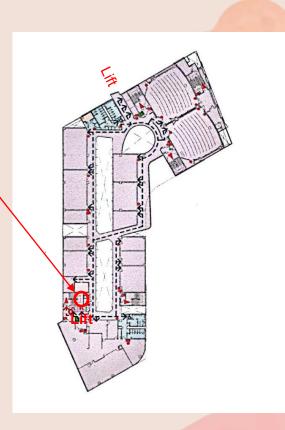

## SIT ONYP FEMALE (7-2)

Level 7 Staircase 3

NEAREST MOSQUES:

- MASJID DARUL GHUFRAN
- Masjid Alkaff Kampung melayu

Level 2 Firefighting Lobby Staircase 2