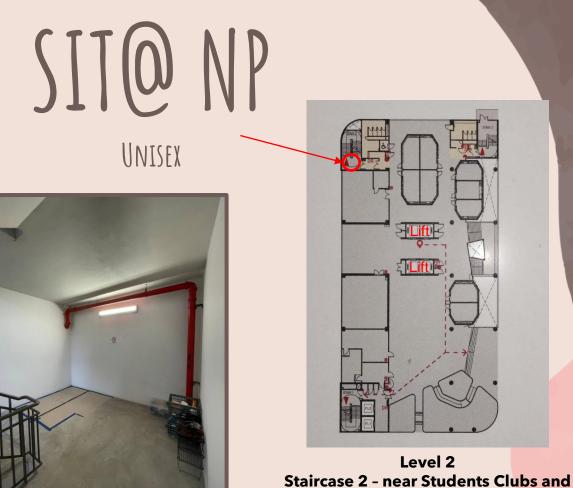

### Summary of Musollahs

|         | No. of Musollah | Level                     | Location                                                |
|---------|-----------------|---------------------------|---------------------------------------------------------|
| Dover   | 1               | B1<br>(B2 from Cargolift) | B1 - Below PlayLab grass<br>patch                       |
| SIT@NP  | 1               | 2                         | Staircase 2 – Near Students<br>Clubs and Society's Room |
| SIT@SP  | 2               | 6<br>(Male)               | Staircase 2 – Near student services                     |
|         |                 | 6<br>(Female)             | Staircase 3 – Near LT6C                                 |
| SIT@NYP | 2               | 7<br>(Male)               | Staircase 2 – Firestop Lobby                            |
|         |                 | 7<br>(Female)             | Staircase 3                                             |
| SIT@TP  | 1               | 2                         | Staircase 2 – Firestop Lobby                            |
| SIT@RP  | 1               | 1                         | Locker room                                             |

# SIT DOVER

UNISEX

NEAREST MOSQUES:

- MASJID DARUSSALAM
- MASJID HANG JEBAT
- Masjid Tentera Diraja

Level B1 Below PlayLab grass patch

NEAREST MOSQUE: MASJID DARUSSALAM •

Society's Room

MALE (6-1)