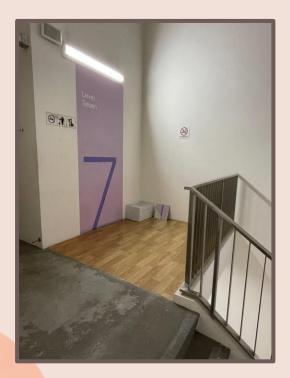

## SIT ONYP FEMALE (7-2)

Level 7 Staircase 3

NEAREST MOSQUES:

- MASJID DARUL GHUFRAN
- Masjid Alkaff Kampung melayu

Level 2 Firefighting Lobby Staircase 2