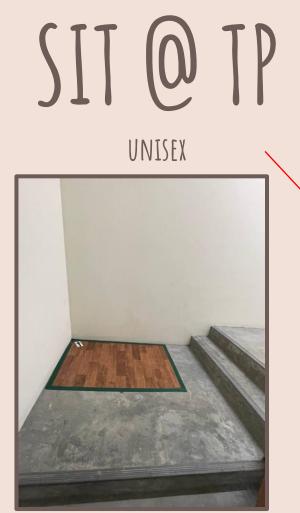

## SIT ONYP FEMALE (7-2)

Level 7 Staircase 3

NEAREST MOSQUES:

- MASJID DARUL GHUFRAN
- Masjid Alkaff Kampung melayu

Level 2 Firefighting Lobby Staircase 2