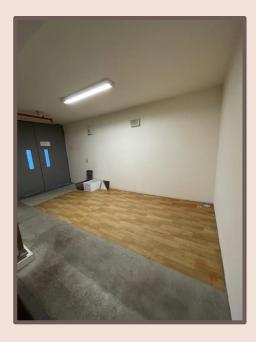

| Staircase 3                                             |
| SIT@TP  | 1               | 2                         | Staircase 2 – Firestop Lobby                            |
| SIT@RP  | 1               | 1                         | Locker room                                             |



# SIT DOVER

UNISEX

NEAREST MOSQUES:

- MASJID DARUSSALAM
- MASJID HANG JEBAT
- Masjid Tentera Diraja





Level B1 Below PlayLab grass patch



NEAREST MOSQUE: MASJID DARUSSALAM •



Society's Room





MALE (6-1)





Level 6 Staircase 2 - Near student services

#### NEAREST MOSQUE:

• MASJID DARUSSALAM



#### NEAREST MOSQUE:

Masjid Darussalam

SITO SP

FEMALE (6-2)





Level 6 Staircase 2 - Near student services



#### NEAREST MOSQUE: • MASJID AL-MUTTAQIN

## SIT ONYP MALE (7-1)





#### Level 7 Firestop Lobby Staircase 2



#### NEAREST MOSQUE:

• MASJID AL-MUTTAQIN

## SIT ONYP FEMALE (7-2)





Level 7 Staircase 3



NEAREST MOSQUES:

- MASJID DARUL GHUFRAN
- Masjid Alkaff Kampung melayu





Level 2 Firefighting Lobby Staircase 2



#### NEAREST MOSQUE:

• MASJID AN-NUR

# SIT OR RP UNISEX





Level 1 Locker Room

### DO'S AND DON'T OF OUR MUSOLLAHS

- Maintain the cleanliness in musollahs
- Fold the items back after using
- Be mindful of others wanting to use the musollah for prayer

- Don't eat or drink at the musollah area
  - Do not litter

## THANK YOU