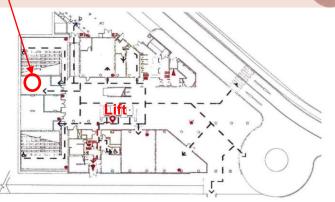

EX

NEAREST MOSQUES:

- MASJID DARUSSALAM
- MASJID HANG JEBAT
- Masjid Tentera Diraja





Level B1 Below PlayLab grass patch



NEAREST MOSQUE: MASJID DARUSSALAM •



Society's Room





MALE (6-1)





Level 6 Staircase 2 - Near student services

#### NEAREST MOSQUE:

• MASJID DARUSSALAM



#### NEAREST MOSQUE:

Masjid Darussalam

SITO SP

FEMALE (6-2)





Level 6 Staircase 2 - Near student services



#### NEAREST MOSQUE: • MASJID AL-MUTTAQIN

## SIT ONYP MALE (7-1)





#### Level 7 Firestop Lobby Staircase 2



#### NEAREST MOSQUE:

• MASJID AL-MUTTAQIN

## SIT ONYP FEMALE (7-2)





Level 7 Staircase 3



NEAREST MOSQUES:

- MASJID DARUL GHUFRAN
- Masjid Alkaff Kampung melayu





Level 2 Firefighting Lobby Staircase 2



#### NEAREST MOSQUE:

• MASJID AN-NUR

# SIT OR RP UNISEX





Level 1 Locker Room

### DO'S AND DON'T OF OUR MUSOLLAHS

- Maintain the cleanliness in musollahs
- Fold the items back after using
- Be mindful of others wanting to use the musollah for prayer

- Don't eat or drink at the musollah area
  - Do not litter

## THANK YOU