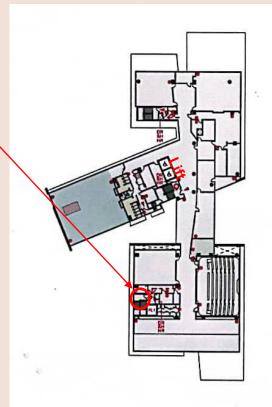

## SIT ONYP FEMALE (7-2)

Level 7 Staircase 3

NEAREST MOSQUES:

- MASJID DARUL GHUFRAN
- Masjid Alkaff Kampung melayu

Level 2 Firefighting Lobby Staircase 2