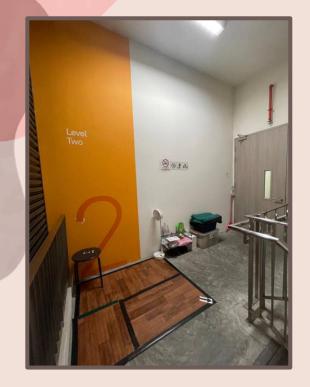

## SIT ONYP FEMALE (7-2)

Level 7 Staircase 3

NEAREST MOSQUES:

- MASJID DARUL GHUFRAN
- Masjid Alkaff Kampung melayu

Level 2 Firefighting Lobby Staircase 2