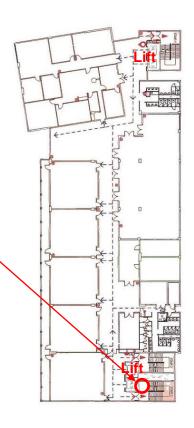

## SIT ONYP FEMALE (7-2)

Level 7 Staircase 3

NEAREST MOSQUES:

- MASJID DARUL GHUFRAN
- Masjid Alkaff Kampung melayu

Level 2 Firefighting Lobby Staircase 2