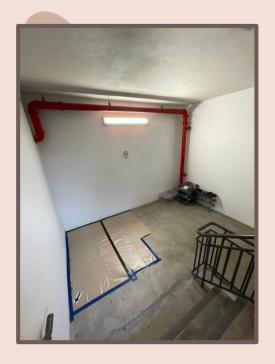

# SIT DOVER

UNISEX

NEAREST MOSQUES:

- MASJID DARUSSALAM
- MASJID HANG JEBAT
- Masjid Tentera Diraja

Level B1 Below PlayLab grass patch

NEAREST MOSQUE: MASJID DARUSSALAM •

Society's Room

MALE (6-1)